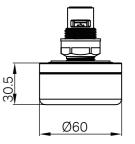

### Specifications

Watermark License WM-060073 Temperature Rating Min 1°C-Max 75°C Pressure Rating Min 150kpa-Max 500kpa