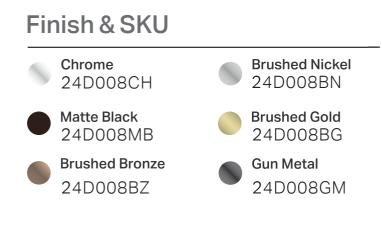

#### Features

- Handle options include natural Italian marble (Carrara, Rome Travertine, Marquina Black) and customizable selections (Verde Alpi, Arabescato Corchia), alongside a sleek Metal Handle.
- Available in six stunning finishes: Chrome, Matte Black, Brushed Nickel, Brushed Gold, Gun Metal, and Brushed Bronze.
- Equipped with high-quality brass components for durability and performance.
- Designed to accommodate installations with varying wall
- thicknesses, ensuring maximum flexibility.
- Note: In-wall breach not included.