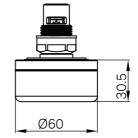

### Specifications

Watermark License WM-060073 Temperature Rating Min 1°C-Max 75°C Pressure Rating Min 150kpa-Max 500kpa